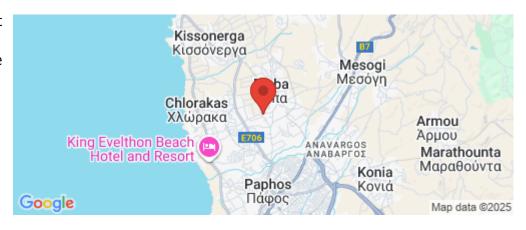

### Amenities Location

**Location:** Empa Region: **Paphos** 

Coordinates: **34.803037846391** / **32.420282811358** 

**Price: €180 000 + VAT** 

VAT for this property is €9,000 or €34,200. VAT usually is 19%. If it is your first purchase of property, you can have VAT reduced to 5% for the first 150sq.m. of the property.