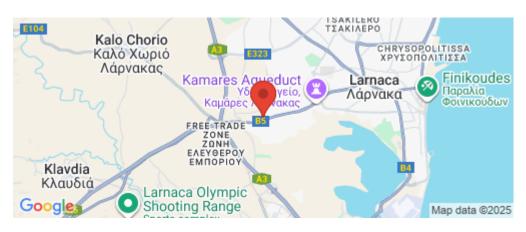

**Amenities Location** 

**Location:** Aradippou Region: **Larnaca** 

Coordinates: 34.909669582847 / 33.582090789942

Price: €330 000 + VAT

VAT for this property is €19,388 or €62,700. VAT usually is 19%. If it is your first purchase of property, you can have VAT reduced to 5% for the first 150sq.m. of the property.