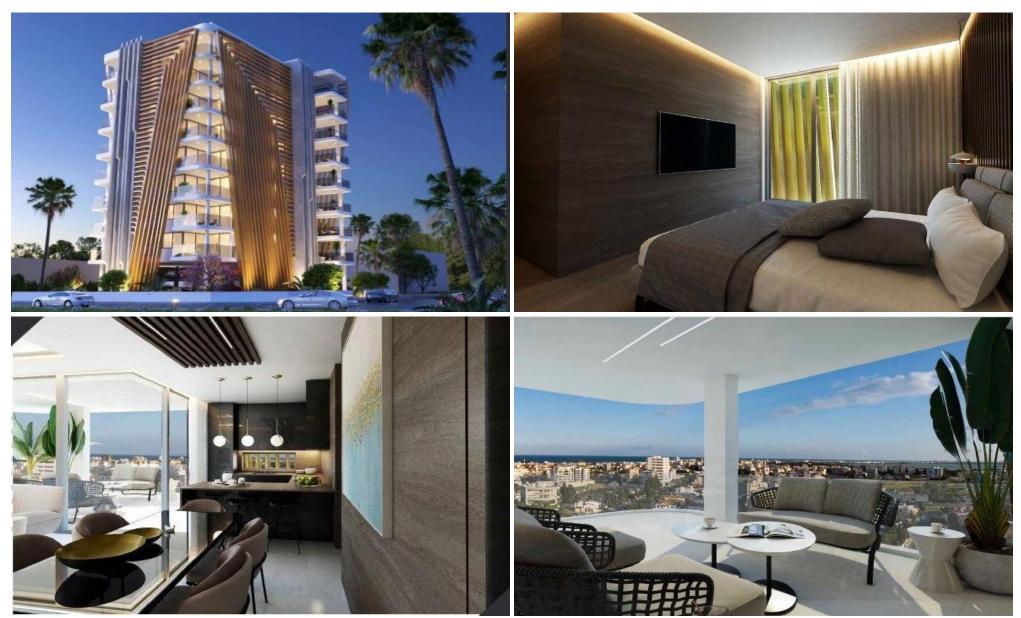

## 2 Bedroom Apartment for Sale in Larnaca - City Center

Reference ID: #SA33470Price details: €540,000 +VATA fresh and exclusive residential building situated in a prime location in the center of Larnaca. This fusion of luxury design apartments and surrounding natural beauty is in a close proximity to many amenities, making it the ideal opportunity to invest in a prime and futureproof real estate, with high resale and rental value. The project consists of 8 1-bedrrom apartments, 16 2-bedroom apartments and 2 3-bedroom apartments on eight floors. The development is characterized by its extravagant architectural design and its breath-taking panoramic views of the sea and the Salt Lake. Features Spacious open-plan kitchen, living room & dining a...