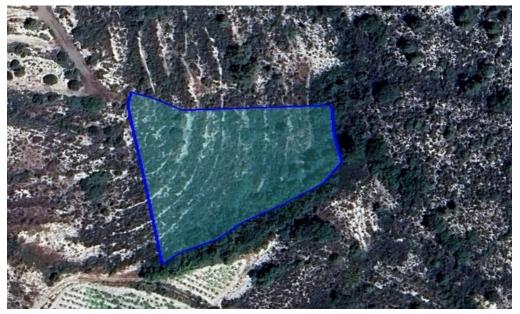

## 4,115m<sup>2</sup> Plot for Sale in Agios Mamas, Limassol District

Coordinates: 34.837829696329 / 32.938607335442

Reference ID: #SA33426Price details:  $\leq$ 33,000Agricultural Land of 4.115 sqm for Sale in Agios Mamas in Limassol.The asset falls within residential planning zone  $\Gamma$ 3, with a building density of 10%, coverage coefficient of 10%, building up to 2 floors with a maximum height of 8,3m.

| Property Info | Plot / Area Info |      | Additional info  |                |  |
|---------------|------------------|------|------------------|----------------|--|
|               |                  |      | Reference Number | SA33426        |  |
|               | Plot area        | 4115 | Property type    | Land and Plots |  |
|               |                  |      | Condition        | Brand New      |  |
|               |                  |      |                  |                |  |