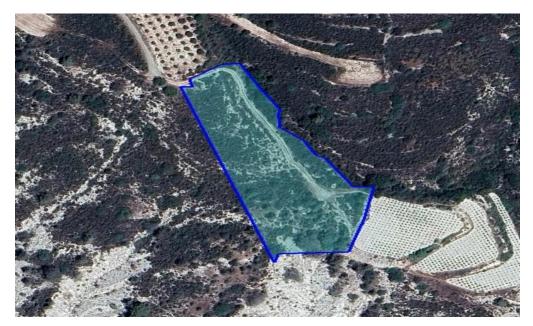

## 9,836m<sup>2</sup> Plot for Sale in Agios Mamas, Limassol District

Reference ID: #SA33424Price details: €53,000Agricultural Land of 9.836 sqm for Sale in Agios Mamas in Limassol.The asset falls within residential planning zone Γ3, with a building density of 10%, coverage coefficient of 10%, building up to 2 floors with a maximum height of 8,3m.

**Brand New** 

| Property Info | Plot / Area Info |      | Additional info  |                |
|---------------|------------------|------|------------------|----------------|
|               |                  |      | Reference Number | SA33424        |
|               | Plot area        | 9836 | Property type    | Land and Plots |