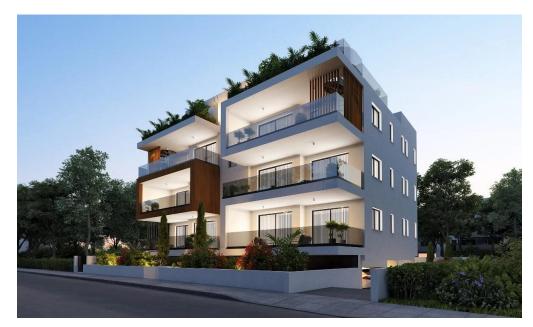

## 2 Bedroom Apartment for Sale in Livadia Larnakas, Larnaca District

Reference ID: #SA33334Price details: €334,000 +VATProject is a new apartment block, part of a modern residential cul-de-sac development, located in an excellent area of the coastal town of Livadia.It is close to the sea, with easy access to Larnaca center, in a quiet area that offers all amenities while at the same time giving the neighborhood feeling to its residents.With the imminent commencement of the New Larnaca Port and Marina, one of the largest investment projects in Cyprus, the region of Livadia has become one of the most sought-after areas for property investment.A block of 6 two-bed apartments, Anna Court is a contemporarily designed building, offering functional and stylish ...