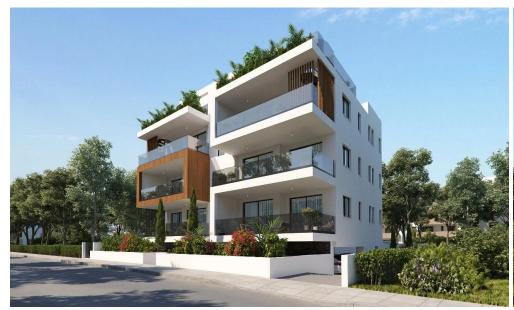

## 2 Bedroom Apartment for Sale in Livadia Larnakas, Larnaca District

Reference ID: #SA33333Price details: €233,000 +VATProject is a new apartment block, part of a modern residential cul-de-sac development, located in an excellent area of the coastal town of Livadia.It is close to the sea, with easy access to Larnaca center, in a quiet area that offers all amenities while at the same time giving the neighborhood feeling to its residents.With the imminent commencement of the New Larnaca Port and Marina, one of the largest investment projects in Cyprus, the region of Livadia has become one of the most sought-after areas for property investment.A block of 6 two-bed apartments, Anna Court is a contemporarily designed building, offering functional and stylish ...