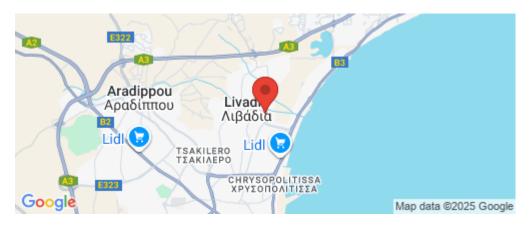

2

Amenities Location

**Location:** Livadia Larnakas Region: **Larnaca** 

Coordinates: **34.947492412102** / **33.634012259284** 

Price: €233 000 + VAT

VAT for this property is €11,650 or €44,270. VAT usually is 19%. If it is your first purchase of property, you can have VAT reduced to 5% for the first 150sq.m. of the property.