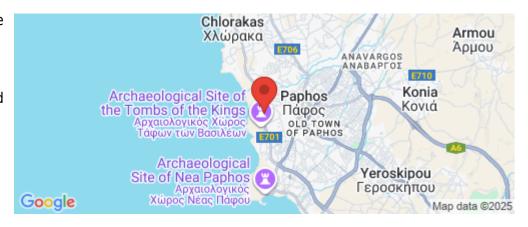

### **Property Info** Plot / Area Info

Covered Area 90 Floor Number 1

**Amenities** 

Location

**Location:** Tombs Of the Kings Region: Paphos

Coordinates: 34.778629633532 / 32.40828283995