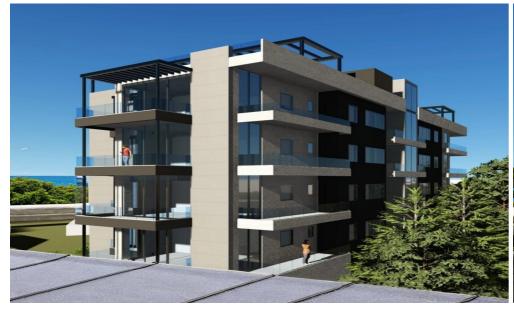

### 2 Bedroom Apartment for Sale in Tombs Of the Kings, Paphos District

Reference ID: #SA33313Price details: €478,000 +VATProject located in the Tombs of the Kings area, just a short walk to Kings Avenue Mall, supermarkets, bars & restaurants, the old market and Beautiful Beaches, A modern & luxurious 4-storey apartment development, featuring 24 exquisite apartments. Enjoy the convenience of a gym, saunas, jacuzzi, and a rooftop overflow swimming pool with a BBQ area. Each apartment comes with spacious balconies, providing stunning sunset sea views for your ultimate relaxation. Project features: Abstracted Sea view Rooftop infinity Swimming pool Top-quality materials and finishes Marble floors Wooden parquet in the bedrooms Covered par...