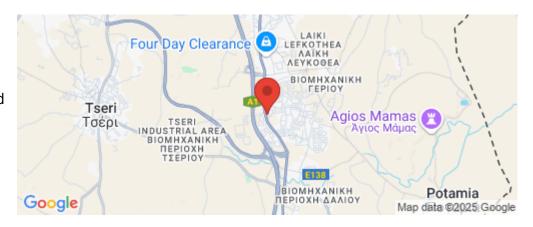

## 2 Bedroom Apartment for Sale in Dali, Nicosia District

Reference ID: #SA33266Price details: €219,529 +VATProject is a unique residential development located in Dali area, Nicosia district, in a newly emergin area on the outskirts of Nicosia with close proximity to all major cities. This is an exceptional oportunity to attain one of 8 two bedroom apartments or 3 three bedroom apartments, featuring private gardens and spacious covered veranda. This development includes one parking and one storage for each apartment. Status: Off PlanLocation: Nicosia, DaliProject FactsEight 2-bed & three 3-bed apartmentsFeaturing private gardens and spacious, covered verandasOne parking space and storage room for each apartmentAll amenities at close proxi...

**Property Info** 

Covered Area 92 Floor Number 1

Plot / Area Info

**Amenities** Location

> Region: Nicosia Location: Dali

Coordinates: **35.070669312084** / **33.381807437713** 