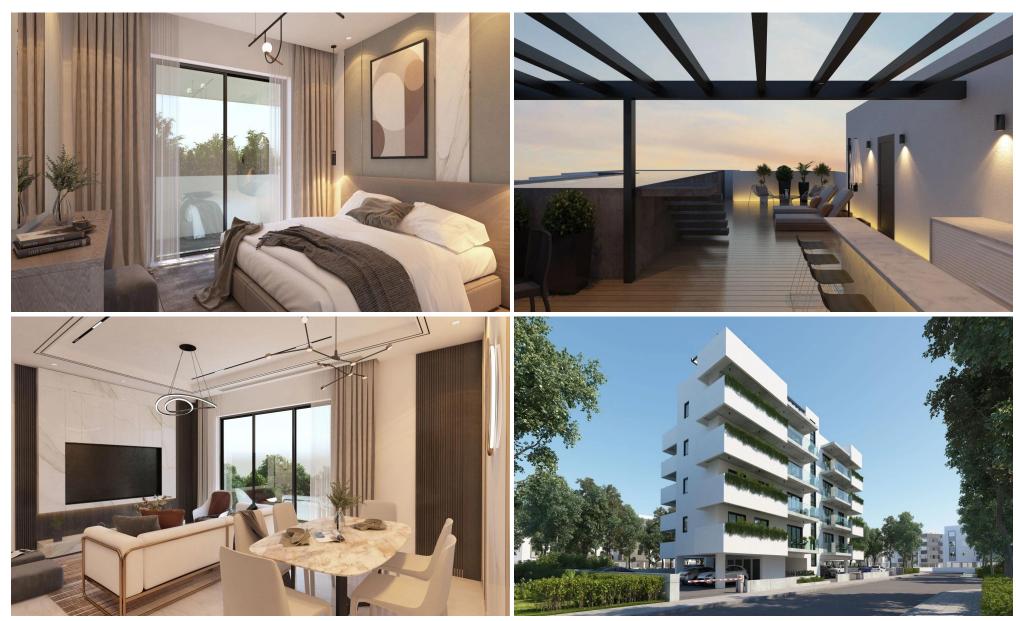

## 1 Bedroom Apartment for Sale in Larnaca - Harbor

Reference ID: #SA33258Price details: €236,250 +VATA modern residential project located near Larnaca's port, behind the prestigious Radisson Blu Hotel. This off-plan development consists of four storeys housing a total of 24 studio and 2-bedroom apartments. Project benefits from easy access to the main highway networkand nearby amenities, making it an ideal choice for those seeking a well-connected and comfortable living environment. Experience contemporary living at its finest in the heart of Larnaca's vibrantcommunity. Status: Off Plan Location: Larnaca, Port Area4 storey residential building 24 apartments Studio, 1-and 2-bedroom apartments Roof top terrace with swimming pool, bar, g...