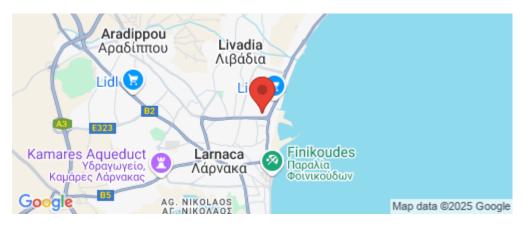

**Location:** Larnaca - Harbor Region: **Larnaca** 

Coordinates: **34.931581713163** / **33.635096453342** 

Price: €236 250 + VAT

VAT for this property is €11,813 or €44,888. VAT usually is 19%. If it is your first purchase of property, you can have VAT reduced to 5% for the first 150sq.m. of the property.