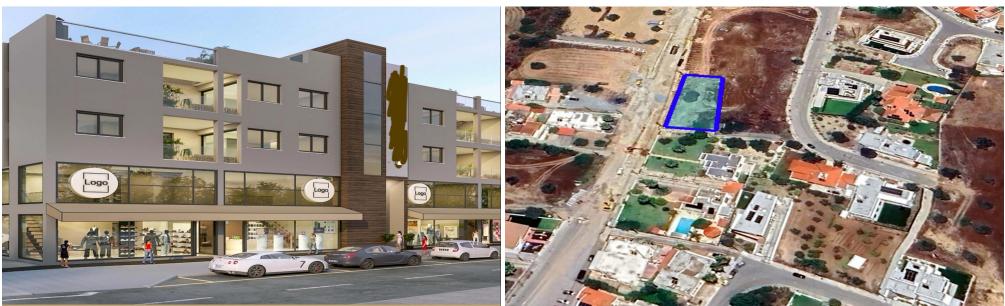

## 776m<sup>2</sup> Plot for Sale in Tseri, Nicosia District

Reference ID: #SA33197Price details: &320,000Commercial land in Tseri, Nicosia, covering 776m<sup>2</sup> with architectural plans for shops and apartments. It's classified as land (X $\Omega$ PA $\Phi$ I) in zone E $\beta$ 5, designated for commercial and central functions. Building regulations allow for 3 floors, a 13.5m height, 120% density, and 50% coverage. Price excludes VAT. Ideal for a lucrative mixed-use development