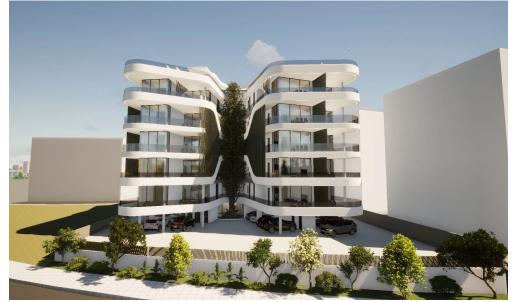

## 1 Bedroom Apartment for Sale in Larnaca - Kamares

Reference ID: #SA32949Price details: €160,000 +VATBrand-new project in the Cineplex/Kamares area of Larnaca.A Class A'category building, therefore, you can expect very high standards and quality finishes.The area is bursting with supermarkets, schools, cafes, restaurants and many other amenities.It is also a stones throw away from the new Metropolis mall and the local highway network.The combination of outstanding design and location, offers a rear opportunity to secure a luxury modern home with a window to the shades of history. Covered area: 50 m2Covered veranda: 10 m2Prices: €160,000-€190,000PLUS V.A.T

Property Info Plot / Area Info

Covered Area **60** Floor Number **1** 

**Amenities Location** 

**Location:** Larnaca - Kamares Region: **Larnaca** 

Coordinates: 34.912298053633 / 33.603444173407