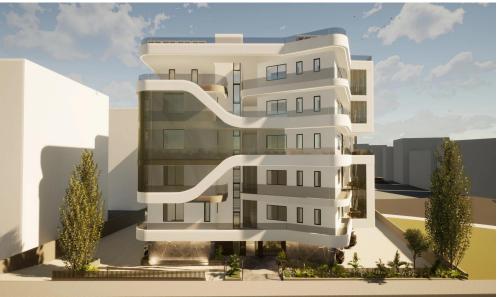

## 1 Bedroom Apartment for Sale in Larnaca - Kamares

Reference ID: #SA32949Price details: €160,000 +VATBrand-new project in the Cineplex/Kamares area of Larnaca.A Class A'category building, therefore, you can expect very high standards and quality finishes.The area is bursting with supermarkets, schools, cafes, restaurants and many other amenities.It is also a stones throw away from the new Metropolis mall and the local highway network.The combination of outstanding design and location, offers a rear opportunity to secure a luxury modern home with a window to the shades of history. Covered area: 50 m2Covered veranda: 10 m2Prices: €160,000-€190,000PLUS V.A.T

Property Info Plot / Area Info

Covered Area **60** Floor Number **1** 

**Amenities Location** 

**Location:** Larnaca - Kamares Region: **Larnaca** 

Coordinates: 34.912298053633 / 33.603444173407