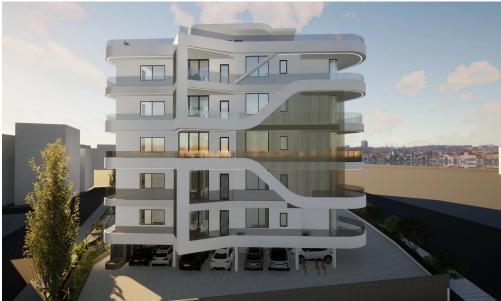

## 1 Bedroom Apartment for Sale in Larnaca - Kamares

Reference ID: #SA32949Price details: €160,000 +VATBrand-new project in the Cineplex/Kamares area of Larnaca.A Class A'category building, therefore, you can expect very high standards and quality finishes.The area is bursting with supermarkets, schools, cafes, restaurants and many other amenities.It is also a stones throw away from the new Metropolis mall and the local highway network.The combination of outstanding design and location, offers a rear opportunity to secure a luxury modern home with a window to the shades of history. Covered area: 50 m2Covered veranda: 10 m2Prices: €160,000-€190,000PLUS V.A.T