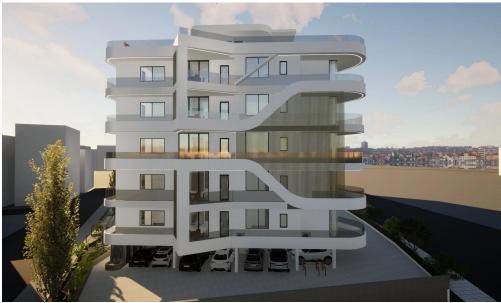

## 2 Bedroom Apartment for Sale in Larnaca - Kamares

Reference ID: #SA32947Price details: €220,000 +VATBrand-new project in the Cineplex/Kamares area of Larnaca.A Class A'category building, therefore, you can expect very high standards and quality finishes.The area is bursting with supermarkets, schools, cafes, restaurants and many other amenities.It is also a stones throw away from the new Metropolis mall and the local highway network.The combination of outstanding design and location, offers a rear opportunity to secure a luxury modern home with a window to the shades of history.Covered area: 75-100m2Covered veranda: 15-31 m2Prices: €220,000-€450,000PLUS V.A.T