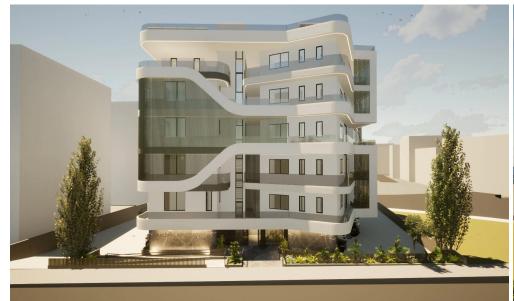

## 2 Bedroom Apartment for Sale in Larnaca - Kamares

Reference ID: #SA32947Price details: €220,000 +VATBrand-new project in the Cineplex/Kamares area of Larnaca.A Class A'category building, therefore, you can expect very high standards and quality finishes.The area is bursting with supermarkets, schools, cafes, restaurants and many other amenities.It is also a stones throw away from the new Metropolis mall and the local highway network.The combination of outstanding design and location, offers a rear opportunity to secure a luxury modern home with a window to the shades of history.Covered area: 75-100m2Covered veranda: 15-31 m2Prices: €220,000-€450,000PLUS V.A.T