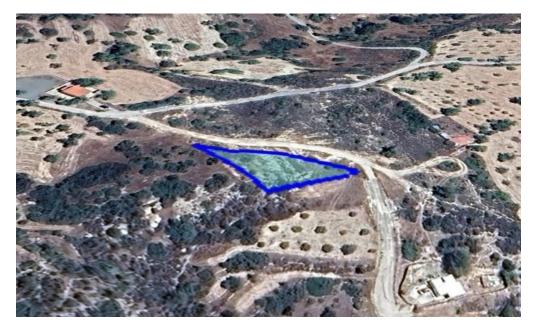

## 502m<sup>2</sup> Plot for Sale in Mathikoloni, Limassol District

Reference ID: #SA32882Price details: €55,000This asset is a field in Mathikoloni, Limassol.The immediate area of the asset comprises of agricultural as well as undeveloped parcels of land.The property falls within agricultural planning zone Γ3 with 10% building density, 10% coverage, 2 floors and a maximum height of 8.3m.

| Property Info | Plot / Area Info |     | Additional info  |                |
|---------------|------------------|-----|------------------|----------------|
|               |                  |     | Reference Number | SA32882        |
|               | Plot area        | 502 | Property type    | Land and Plots |
|               |                  |     | Condition        | Pre-Owned      |