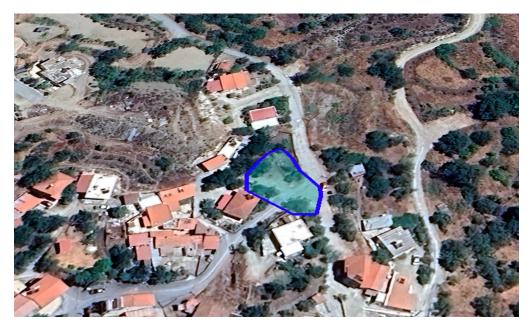

## 465m<sup>2</sup> Plot for Sale in Louvaras, Limassol District

Reference ID: #SA32835Price details: €65,000 +VATThis residential plot in Louvaras Village falls under the category of "XΩPAΦI" (field) and is designated as part of Zone H1, which is specified for residential use. The plot allows for a building density of 120%, meaning that 120% of the total plot area can be utilized for construction. The coverage ratio is set at 70%, determining the maximum percentage of the plot that can be occupied by buildings. The property is permitted for the construction of up to 3 floors. Additionally, it comes with a clean title deed, indicating clear and legal ownership of the land