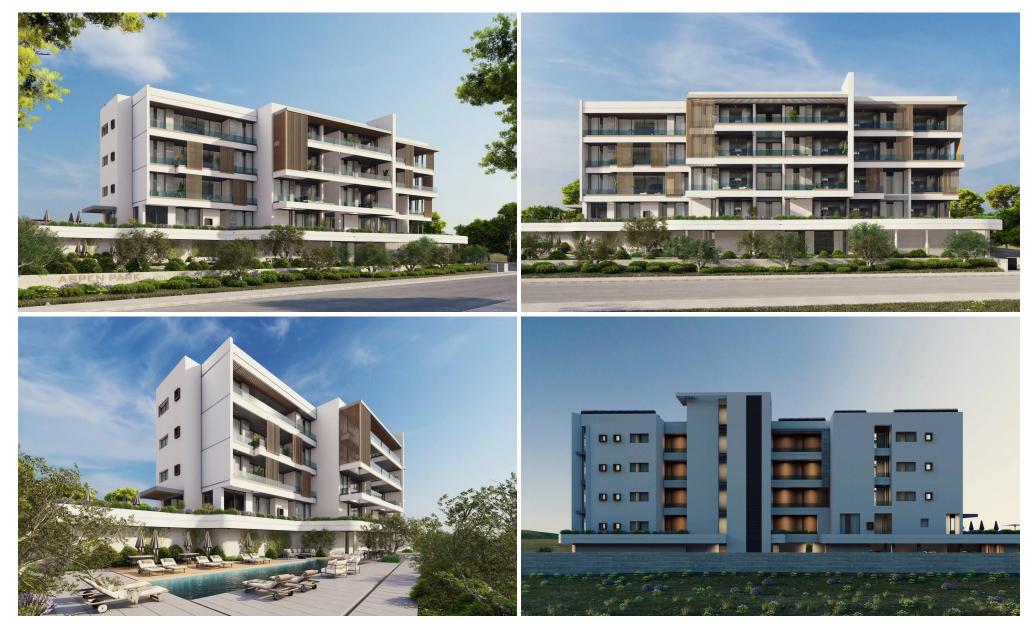

## 1 Bedroom Apartment for Sale in Tombs Of the Kings, Paphos District

Reference ID: #SA32737Price details: €300,000 +VATBrand-new gated apartment building consisting of 20 luxury apartments and located in the popular tourist area of Tombs of the Kings in Paphos.Situated in very close proximity to British Aspire School, Capital Coast Hotel, and the historic Tomb of the Kings.Beaches, the harbour, hotels and King's Avenue Shopping Mall are all less than a 10 minutes' walk, and essential amenities just 3 minutes away.Each luxury apartment provides a spacious layout with premium quality finishes, large balcony spaces, and high-end features such as VRV for cooling and underfloor heating.Concealed VRV system for coolingUnderfloor heating with water Alarm s...