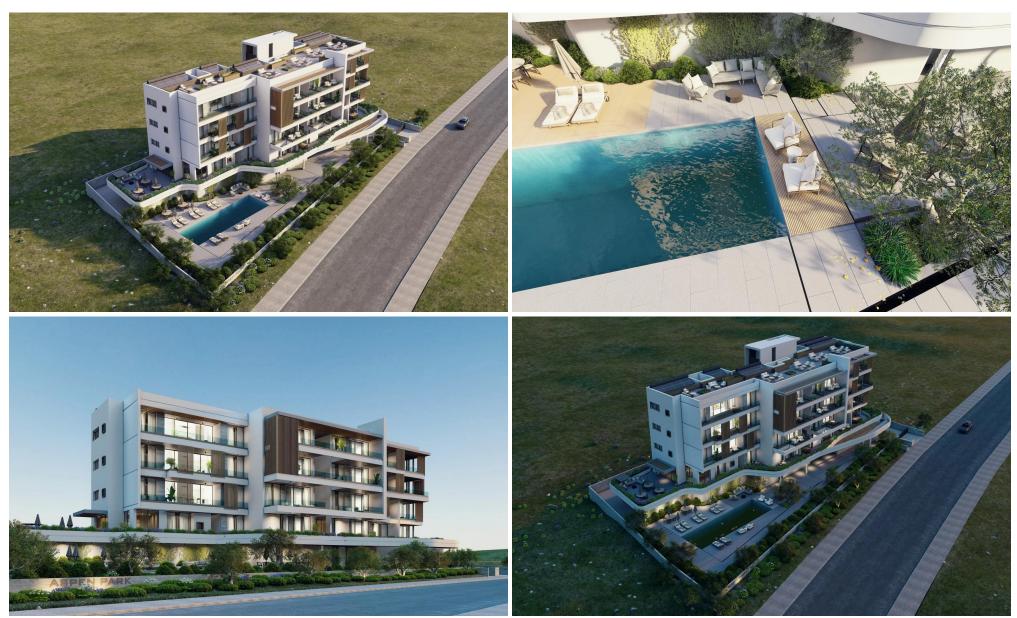

## 1 Bedroom Apartment for Sale in Tombs Of the Kings, Paphos District

Reference ID: #SA32737Price details: €300,000 +VATBrand-new gated apartment building consisting of 20 luxury apartments and located in the popular tourist area of Tombs of the Kings in Paphos.Situated in very close proximity to British Aspire School, Capital Coast Hotel, and the historic Tomb of the Kings.Beaches, the harbour, hotels and King's Avenue Shopping Mall are all less than a 10 minutes' walk, and essential amenities just 3 minutes away.Each luxury apartment provides a spacious layout with premium quality finishes, large balcony spaces, and high-end features such as VRV for cooling and underfloor heating.Concealed VRV system for coolingUnderfloor heating with water Alarm s...