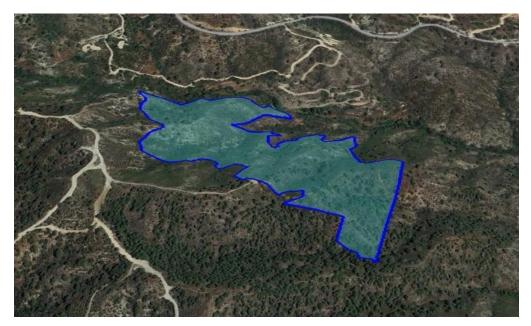

## 115,990m<sup>2</sup> Plot for Sale in Sanida, Limassol District

Reference ID: #SA32581Price details: €95,000The property is a field in Sanida. It is located 700m from the center of the village and 200m from the main road to Vasa Koilaniou. The field has an area of 115,990sqm.The immediate area comprises of forest land and undeveloped parcels of land.The asset falls within agricltural planning zone Z1 with 6% building density,6% coverage, 2 floors and a maximum height of 8,3m.