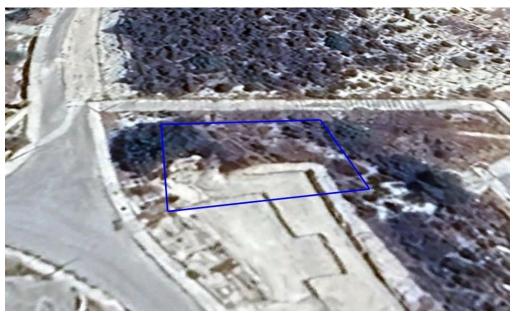

## 407m<sup>2</sup> Plot for Sale in Palodeia, Limassol District

Reference ID: #SA32369Price details: €140,000 +VATPlot for sale located in Palodia, Limassol district.It has excellent access to the motorway and is less than 10 minutes from Limassol Town. It has a building density of 40% which guarantees a good building and living environment.Planing zone: H4Building Coeficient: 40 %Coverage coeficient: 25 %Maximun Floors Allowed: 2Maximun building height: 8,3 mPLUS V.A.T

| Property Info | Plot / Area Info |     | Additional info  | nfo            |  |
|---------------|------------------|-----|------------------|----------------|--|
|               |                  |     | Reference Number | SA32369        |  |
|               | Plot area        | 407 | Property type    | Land and Plots |  |
|               |                  |     | Condition        | Brand New      |  |
|               |                  |     |                  |                |  |