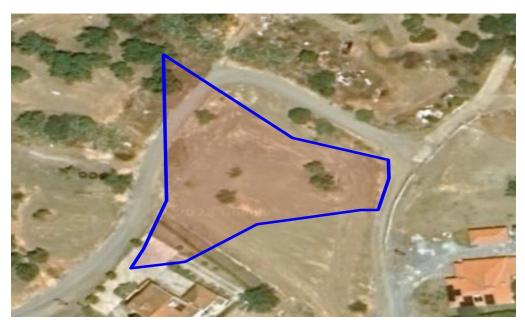

## 2,007m<sup>2</sup> Plot for Sale in Eptagoneia, Limassol District

Reference ID: #SA32131Price details: €130,000Residential land for sale at beautiful Eptagoneia village just 30 minutes north of Limassol.Size: 2007m2Building Density: 60%Coverage Ration: 35%

Property Info Plot / Area Info Additional info

Reference Number SA32131

Plot area 2007 Property type Land and Plots

Condition **Pre-Owned** 

Amenities Location

**Location:** Eptagoneia Region: **Limassol** 

Coordinates: 34.848595113551 / 33.159371161815

**Price: €130 000 + VAT** 

VAT Excluded

Title transfer fee ~€2 400.00

Price per SQM €65.00/m²

Common expenses None