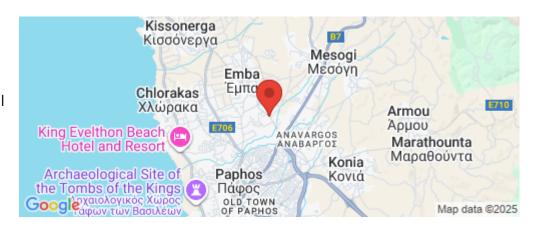

### Amenities Location

**Location:** Empa Region: **Paphos** 

Coordinates: **34.799723652791** / **32.432158235746** 

Price: €239 000 + VAT

VAT for this property is €11,950 or €45,410. VAT usually is 19%. If it is your first purchase of property, you can have VAT reduced to 5% for the first 150sq.m. of the property.