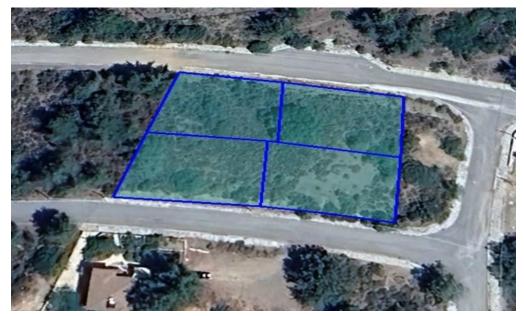

### 594m<sup>2</sup> Plot for Sale in Trimiklini, Limassol District

Reference ID: #SA31842Price details: €120,000 +VATAdjacent plots for sale separately or together in Trimiklini village.Density is expected to increase by the end of the year.Size: 593-621m2Building Density: 25%Coverage Ratio: 15%.PLUS VATSold together as well for the price of 450.000 with NO VAT.