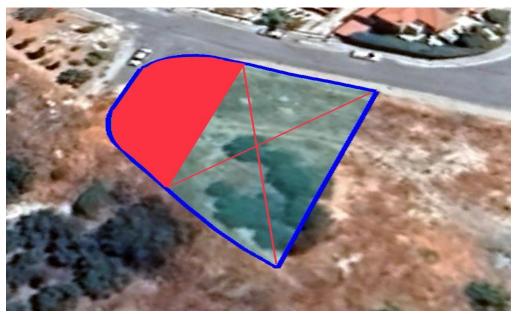

### 272m<sup>2</sup> Plot for Sale in Erimi, Limassol District

Reference ID: #SA31712Price details: €105,000Corner plot enjoying unobstructed west views with easy access to the highway and all amenities. Ownership is 1/3 with land distribution agreement shown in approximation with RED color.Size: 272m2Building Density: 60%Coverage Ratio: 35%NO VAT