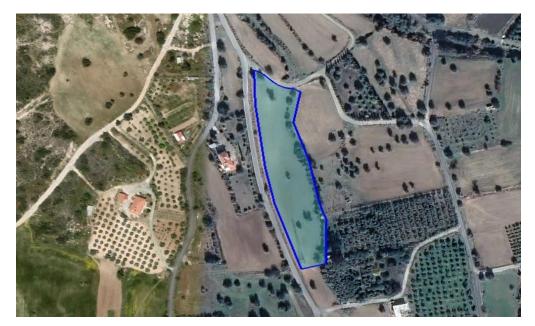

## 9,303m<sup>2</sup> Plot for Sale in Kalavasos, Larnaca District

Reference ID: #SA31536Price details: €140,000This asset is a field in Kalavasos, Larnaca.It is located at a distance of 1.7km south of the village center and 850 meters north of the Limassol-Nicosia motorway. The asset has an area of 9.303 sqm and is adjacent to a public road on its western and northern boundaries. The immediate area consists of undeveloped parcels of land and some scattered residential developments. The asset falls within agricultural planning zone Z1 with 6% building density, 6% coverage, 2 floors and a maximum height of 8.3m.