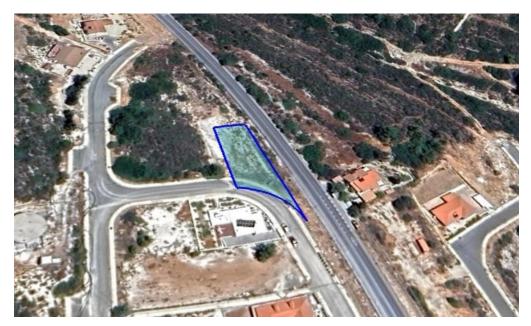

## 747m<sup>2</sup> Plot for Sale in Souni, Limassol District

Reference ID: #SA31160Price details: €140,000 +VATSituated in the peaceful Souni Zanakia village just 15 minutes from the centre of Limassol, the land enjoys panoramic sea and mountain views.It is situated between pine, olive and carob trees, and natural vegetation on the foothills of Troodos Mountain, on the edge of the tranquil village of Souni Zanakia.It is close to all amenities, with Limassol and the neighboring villages of Erimi, Episkopi, Kolossi and the famous Kourio beach less than a 15 minute drive away.Advantages of the area include the wonderful climate and the exceptional location, between the towns of Paphos and Limassol, close to golf courses and the Troodos mountain.Prop...