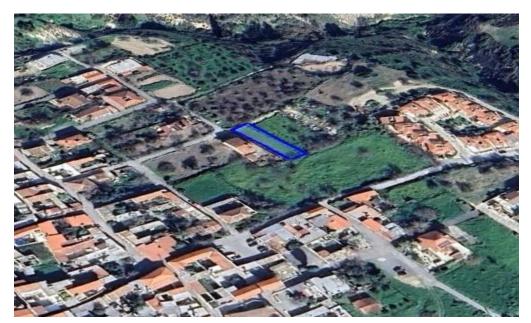

## 502m<sup>2</sup> Plot for Sale in Pano Lefkara, Larnaca District

Reference ID: #SA31058Price details: 110,000Residential field in Lefkara village, Larnaka district. The property abuts onto a public registered road and falls within the Residential Zone K $\alpha$ 6, having a building density of 90% and a coverage ratio of 50% Plot size: 502m2

| Property Info | Plot / Area Info |     | Additional info  |                |
|---------------|------------------|-----|------------------|----------------|
|               |                  |     | Reference Number | SA31058        |
|               | Plot area        | 502 | Property type    | Land and Plots |
|               |                  |     | Condition        | Pre-Owned      |