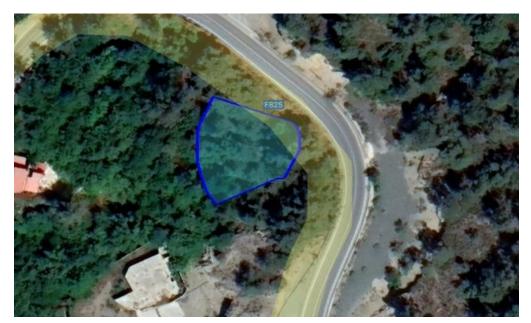

## 670m<sup>2</sup> Plot for Sale in Pano Platres, Limassol District

Reference ID: #SA30946Price details: €100,500 +VATResidential field in Pano Platres village in Limassol District. It is situated on a tree-lined slope that overlooks the wider area, at a distance of approximately 500 meters northeast of the center of the village. It has a rather regular shape with a rather sloping surface and abuts onto a public registered road. It is situated within a short distance of various picturesque villages in the area, nature trails, waterfalls and other places of interest. Planning zone: H7Building Coefficient: 15%Coverage Coefficient: 15%Maximum Floors Allowed: 2Maximum Building Height: 8,3 mPLUS V.A.T

| Property Info | Plot / Area Info |     | Additional info  |                  |
|---------------|------------------|-----|------------------|------------------|
|               |                  |     | Reference Number | SA30946          |
|               | Plot area        | 670 | Property type    | Land and Plots   |
|               |                  |     | Condition        | <b>Pre-Owned</b> |