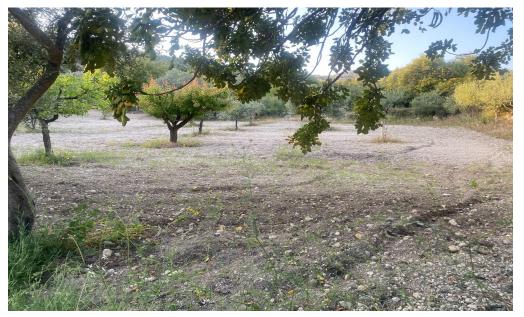

### 826m<sup>2</sup> Plot for Sale in Apesia, Limassol District

Reference ID: #SA30917Price details: €140,000 +VATResidential land located in Apesia village, in Limassol District.The plot has a corner position and is adjacent to a registered public road. The wider area consists of residential units. Zone: H6Building density: 20%Coverage: 20%Floors: 2Height: 8,3mPLUS VAT