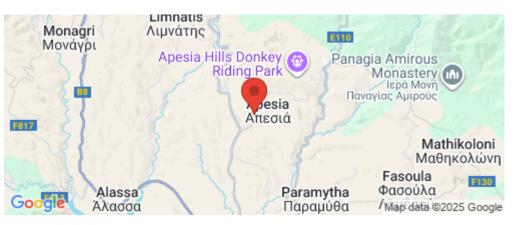

### 826m<sup>2</sup> Plot for Sale in Apesia, Limassol District

Reference ID: #SA30917Price details: €140,000 +VATResidential land located in Apesia village, in Limassol District.The plot has a corner position and is adjacent to a registered public road. The wider area consists of residential units. Zone: H6Building density: 20%Coverage: 20%Floors: 2Height: 8,3mPLUS VAT

Location: Apesia Coordinates: 34.787523610273 / 32.974269473187

Region: Limassol