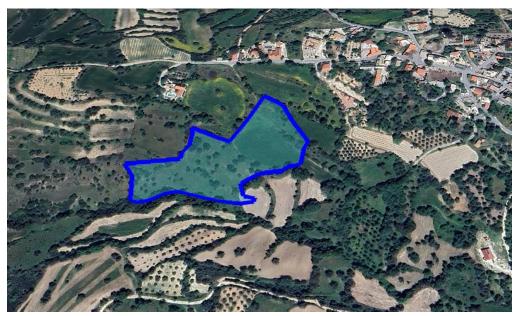

### 18,061m<sup>2</sup> Plot for Sale in Amargeti, Paphos District

Reference ID: #SA30878Price details: €190,000Land just outside the village of Amargeti with belonging to two planning zones.Residential 33% H4 – Building Density: 40%, Coverage Ratio: 25% Agricultural 67% Γ1 – Building Density: 10%, Coverage Ratio: 10%Plot has access through passage rights with the allowance of building one house.