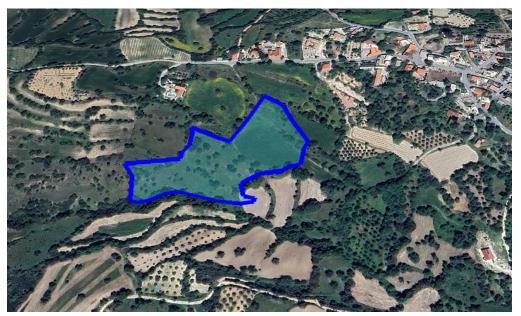

### 18,061m<sup>2</sup> Plot for Sale in Amargeti, Paphos District

Reference ID: #SA30877Price details: €190,000Land just outside the village of Amargeti with belonging to two planning zones.Residential 33% H4 – Building Density: 40%, Coverage Ratio: 25% Agricultural 67% Γ1 – Building Density: 10%, Coverage Ratio: 10%Plot has access through passage rights with the allowance of building one house.