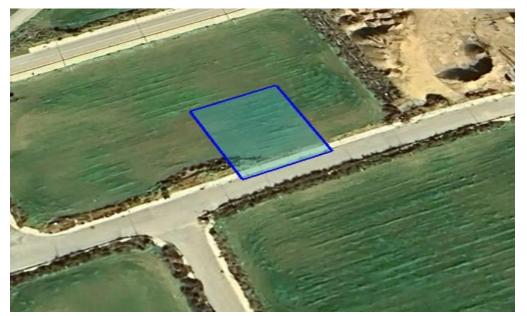

## 775m<sup>2</sup> Plot for Sale in Kiti, Larnaca District

Reference ID: #SA30600Price details: €140,000 +VATTourist plot for sale in Kiti area, Larnaka district.Zone: T2aConstruction: 45%Coverage: 20%Floors: 3Height: 13.1mPLUS V.A.T

| Property Info | Plot / Area Info |     | Additional info  |                |  |
|---------------|------------------|-----|------------------|----------------|--|
|               |                  |     | Reference Number | SA30600        |  |
|               | Plot area        | 775 | Property type    | Land and Plots |  |
|               |                  |     | Condition        | Pre-Owned      |  |
|               |                  |     |                  |                |  |