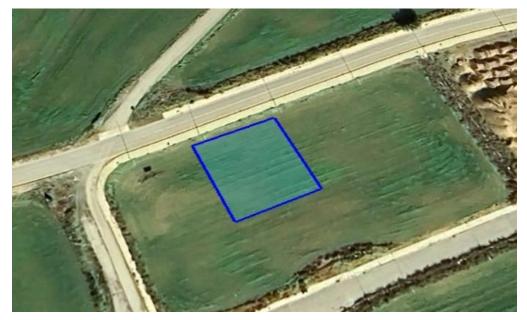

## 778m<sup>2</sup> Plot for Sale in Kiti, Larnaca District

Reference ID: #SA30598Price details: €140,000 +VATTourist plot for sale in Kiti area, Larnaka district.Zone: T2aConstruction: 45%Coverage: 20%Floors: 3Height: 13.1mPLUS V.A.T

| Property Info | Plot / Area Info |     | Additional info  |                           |  |
|---------------|------------------|-----|------------------|---------------------------|--|
|               |                  |     | Reference Number | SA30598<br>Land and Plots |  |
|               | Plot area        | 778 | Property type    |                           |  |
|               |                  |     | Condition        | Pre-Owned                 |  |
|               |                  |     |                  |                           |  |
| Amenities     | Location         |     |                  |                           |  |