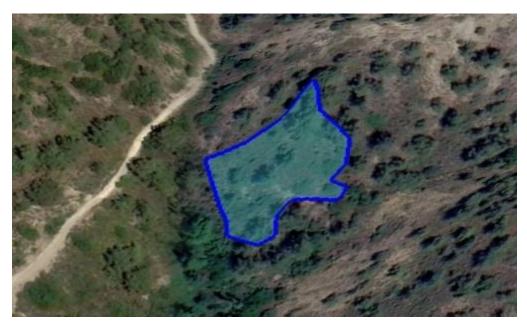

## 2,342m<sup>2</sup> Plot for Sale in Mandria, Limassol District

Reference ID: #SA30570Price details: €55,000Agricultural land located at Mandria community, Limassol district.It has irregular shape and sloping surface.The property lies within Planning Zone Γ3 with a maximum building ratio of 10%, coverage ratio of 10%, on 2 floors, maximum height of 8,30m.

| Property Info | Plot / Area Info |       | Additional info  |                |
|---------------|------------------|-------|------------------|----------------|
|               |                  | Refer | Reference Number | SA30570        |
|               | Plot area        | 2342  | Property type    | Land and Plots |
|               |                  |       | Condition        | Pre-Owned      |