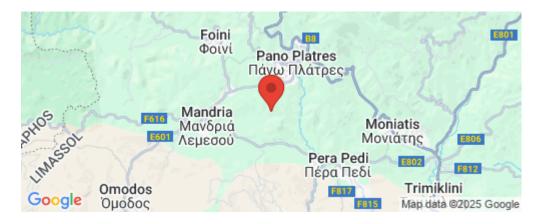

## 2,342m<sup>2</sup> Plot for Sale in Mandria, Limassol District

Reference ID: #SA30570Price details: €55,000Agricultural land located at Mandria community, Limassol district.It has irregular shape and sloping surface.The property lies within Planning Zone Γ3 with a maximum building ratio of 10%, coverage ratio of 10%, on 2 floors, maximum height of 8,30m.

**Amenities Location** 

**Location:** Mandria Region: **Limassol** 

Coordinates: 34.874034910755 / 32.855795184815

Price: €55 000 + VAT

VAT Excluded

Title transfer fee ~€825.00

Price per SQM €23.00/m²

Common expenses None