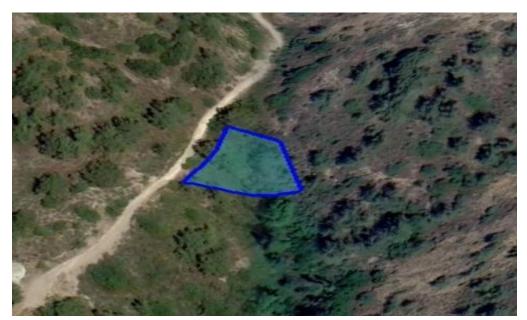

## 827m<sup>2</sup> Plot for Sale in Mandria, Limassol District

Reference ID: #SA30569Price details: €20,000Agricultural land located at Mandria community, Limassol district.It has irregular shape and sloping surface.The property lies within Planning Zone Γ3 with a maximum building ratio of 10%, coverage ratio of 10%, on 2 floors, maximum height of 8,30m.

| Property Info | Plot / Area Info |     | Additional info  |                |
|---------------|------------------|-----|------------------|----------------|
|               |                  |     | Reference Number | SA30569        |
|               | Plot area        | 827 | Property type    | Land and Plots |
|               |                  |     | Condition        | Pre-Owned      |