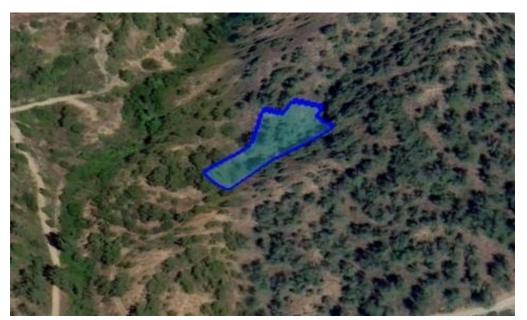

## 1,673m<sup>2</sup> Plot for Sale in Mandria, Limassol District

Reference ID: #SA30568Price details: €40,000Agricultural land located at Mandria community, Limassol district.It has irregular shape and sloping surface.The property lies within Planning Zone Γ3 with a maximum building ratio of 10%, coverage ratio of 10%, on 2 floors, maximum height of 8,30m.

| Property Info | Plot / Area Info |      | Additional info  |                  |
|---------------|------------------|------|------------------|------------------|
|               |                  |      | Reference Number | SA30568          |
|               | Plot area        | 1673 | Property type    | Land and Plots   |
|               |                  |      | Condition        | <b>Pre-Owned</b> |