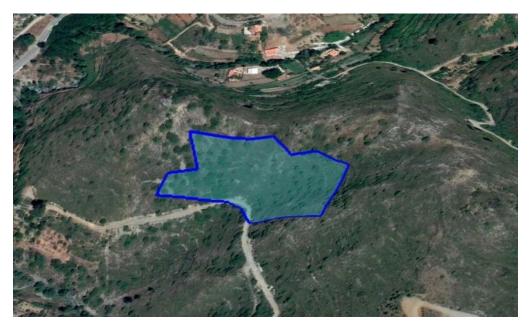

## 10,368m<sup>2</sup> Plot for Sale in Pelendri, Limassol District

Reference ID: #SA30558Price details: €150,000Agricultural land in Pelendri area, Limassol district.Zone: Γ3Zone Description: Agricultural ZoneBuilding density: 10% Coverage ratio: 10% Floors: 2 Height: 8.3 m

| Property Info | Plot / Area Info |       | Additional info  |                |
|---------------|------------------|-------|------------------|----------------|
|               |                  |       | Reference Number | SA30558        |
|               | Plot area        | 10368 | Property type    | Land and Plots |
|               |                  |       | Condition        | Pre-Owned      |