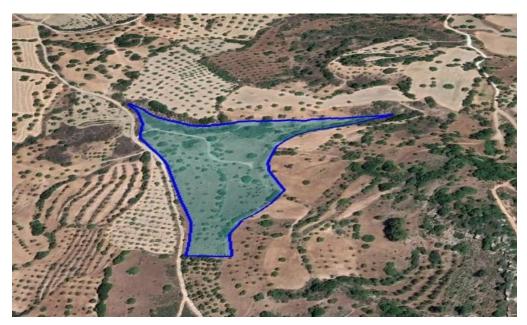

## 28,763m<sup>2</sup> Plot for Sale in Meladeia, Paphos District

Reference ID: #SA30513Price details: €200,000Agricultural plot of 28,763 m2 with access to a registered road (dirt road), in the village of Meladea, Pafos district.Zone: Γ3 Building density: 10% Coverage ratio: 10% Floors: 2 Height: 8.3 m