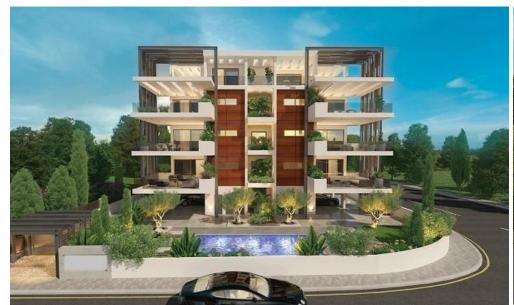

## 2 Bedroom Apartment for Sale in Paphos - Universal

Reference ID: #SA30328Price details: €368,000 +VATBuilding is a beautiful high-end residential project, rises with a modern and luxurious desigh in Universal area, Paphos. With 2 bedroom apartments and a common swimming pool, this project has everything needed for an unparalleled living experience. Its strategical location makes thiw project the perfect choice, as it is strategically located proximate to the beach and to educational and entertainment facilities.Project Details:Luxurious Design4-Floors Building2-Bedroom Apartments2-Bedroom Penthouse with Large TerraceCommon Swimming Pool6 minutes away from the beachStrategical LocationOpposite to Universal Elementary SchoolThere are thre...