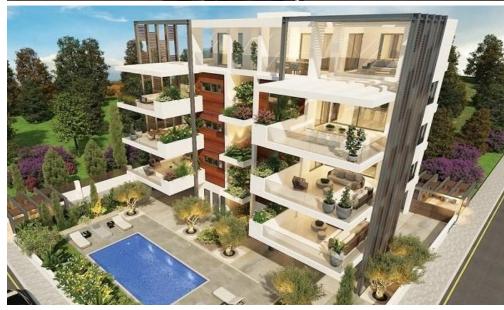

## 2 Bedroom Apartment for Sale in Paphos - Universal

Reference ID: #SA30328Price details: €368,000 +VATBuilding is a beautiful high-end residential project, rises with a modern and luxurious desigh in Universal area, Paphos. With 2 bedroom apartments and a common swimming pool, this project has everything needed for an unparalleled living experience. Its strategical location makes thiw project the perfect choice, as it is strategically located proximate to the beach and to educational and entertainment facilities.Project Details:Luxurious Design4-Floors Building2-Bedroom Apartments2-Bedroom Penthouse with Large TerraceCommon Swimming Pool6 minutes away from the beachStrategical LocationOpposite to Universal Elementary SchoolThere are thre...