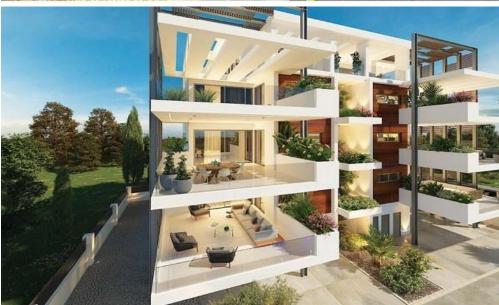

## 2 Bedroom Apartment for Sale in Paphos - Universal

Reference ID: #SA30328Price details: €368,000 +VATBuilding is a beautiful high-end residential project, rises with a modern and luxurious desigh in Universal area, Paphos. With 2 bedroom apartments and a common swimming pool, this project has everything needed for an unparalleled living experience. Its strategical location makes thiw project the perfect choice, as it is strategically located proximate to the beach and to educational and entertainment facilities.Project Details:Luxurious Design4-Floors Building2-Bedroom Apartments2-Bedroom Penthouse with Large TerraceCommon Swimming Pool6 minutes away from the beachStrategical LocationOpposite to Universal Elementary SchoolThere are thre...