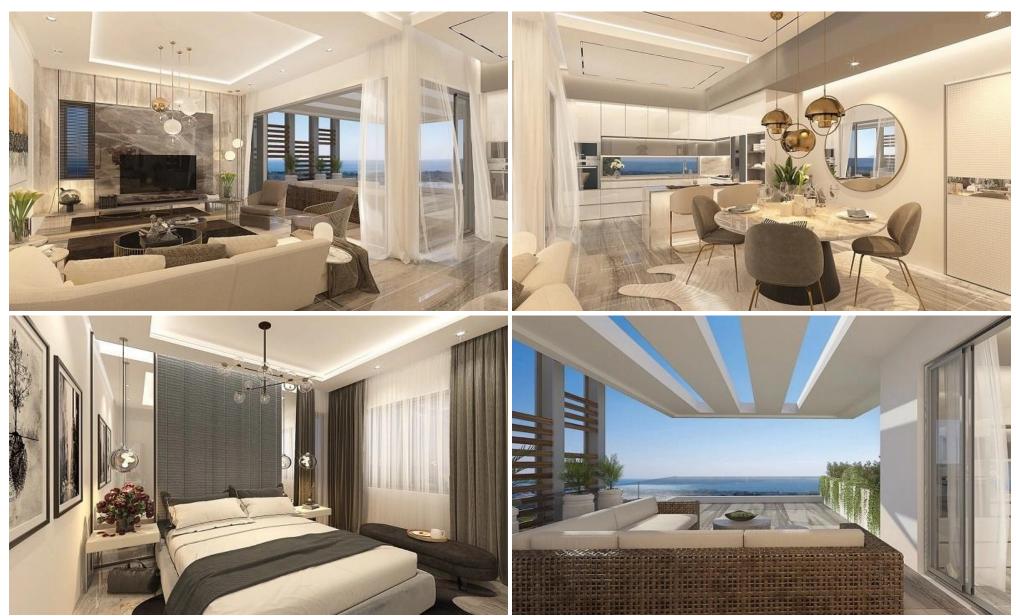

## 2 Bedroom Apartment for Sale in Paphos - Universal

Reference ID: #SA30328Price details: €368,000 +VATBuilding is a beautiful high-end residential project, rises with a modern and luxurious desigh in Universal area, Paphos. With 2 bedroom apartments and a common swimming pool, this project has everything needed for an unparalleled living experience. Its strategical location makes thiw project the perfect choice, as it is strategically located proximate to the beach and to educational and entertainment facilities.Project Details:Luxurious Design4-Floors Building2-Bedroom Apartments2-Bedroom Penthouse with Large TerraceCommon Swimming Pool6 minutes away from the beachStrategical LocationOpposite to Universal Elementary SchoolThere are thre...