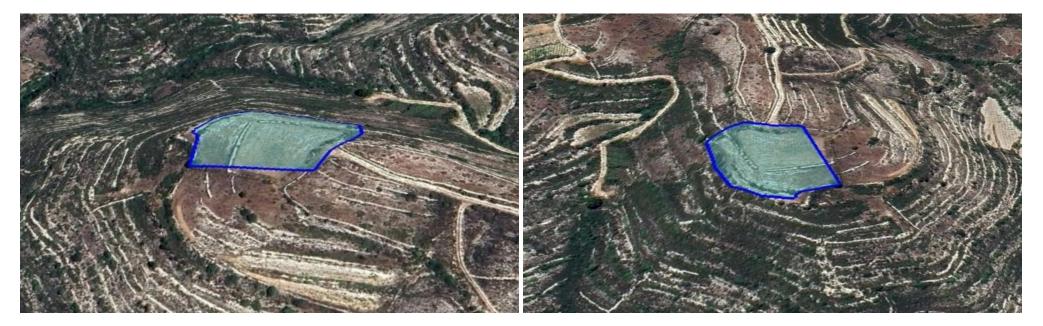

## 5,816m<sup>2</sup> Plot for Sale in Vouni, Limassol District

Reference ID: #SA30254Price details: €45,000Agricultural land 5816m2 for sale in Vouni area, Limassol district.

**Property Info** Plot / Area Info **Additional info** 

> Reference Number SA30254

Plot area 5816 Property type **Land and Plots Pre-Owned** 

Condition

**Amenities** Location

> **Location:** Vouni Region: Limassol

Coordinates: 34.83383041664 / 32.832331194467

Price: €45 000 + VAT