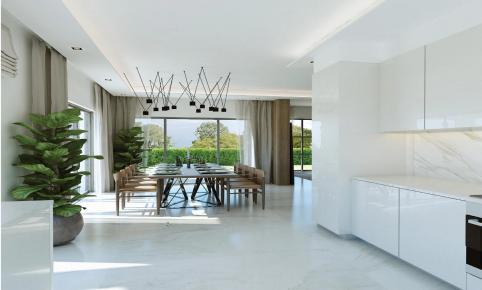

## 3 Bedroom House for Sale in Paralimni, Famagusta District

Reference ID: #SA30251Price details: €290,000 +VATThis unique project comprises five ultra-modern, 3-bedroom detached homes that are fully equipped to offer the ultimate urban lifestyle with all modern comforts. The homes boast a contemporary architectural design that is in line with the latest market trends and features a geometric façade and large windows that allow an abundance of natural light to stream in. High quality interiors, including gleaming marble flooring and granite worktops, as well as the option of an overflow swimming pool completes this ultimate Mediterranean home. Prices starting from €330,000Total Covered Area 160 sq.mCovered Area 140 sq.mCovered Veranda 20 sq.mPlus...