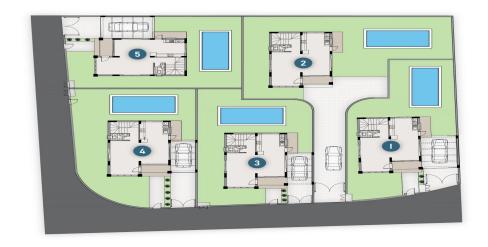

## 3 Bedroom House for Sale in Paralimni, Famagusta District

Reference ID: #SA30251Price details: €290,000 +VATThis unique project comprises five ultra-modern, 3-bedroom detached homes that are fully equipped to offer the ultimate urban lifestyle with all modern comforts. The homes boast a contemporary architectural design that is in line with the latest market trends and features a geometric façade and large windows that allow an abundance of natural light to stream in. High quality interiors, including gleaming marble flooring and granite worktops, as well as the option of an overflow swimming pool completes this ultimate Mediterranean home. Prices starting from €330,000Total Covered Area 160 sq.mCovered Area 140 sq.mCovered Veranda 20 sq.mPlus...