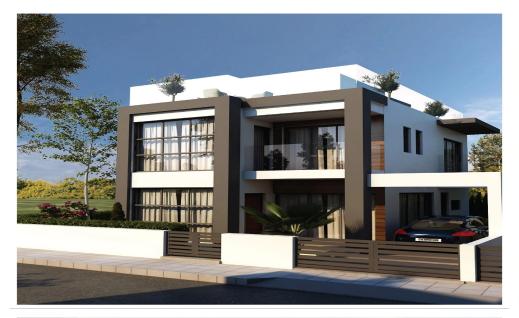

## 3 Bedroom House for Sale in Paralimni, Famagusta District

Reference ID: #SA30251Price details: €290,000 +VATThis unique project comprises five ultra-modern, 3-bedroom detached homes that are fully equipped to offer the ultimate urban lifestyle with all modern comforts. The homes boast a contemporary architectural design that is in line with the latest market trends and features a geometric façade and large windows that allow an abundance of natural light to stream in. High quality interiors, including gleaming marble flooring and granite worktops, as well as the option of an overflow swimming pool completes this ultimate Mediterranean home. Prices starting from €330,000Total Covered Area 160 sq.mCovered Area 140 sq.mCovered Veranda 20 sq.mPlus...