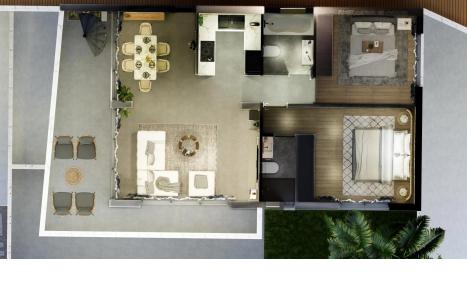

### 2,098m<sup>2</sup> Plot for Sale in Dromolaxia, Larnaca District

Coordinates: 34.879560290523 / 33.589693542044

Reference ID: #SA30248Price details:  $\leq$ 430,000 +VATPlot of land with all the required architectural plans, interior design works and issued Licence from the Department of Town Planning and Housing (Poleodomiki adia) for the development of a complex of 15 apartments divided into three blocks of five apartments each, featuring glass-fronted balconies, ultra-modern architecture, and covered parking for all residents. Just 1.5 kilometers from Larnaca Airport, and a five minute drive to the Larnaca city center.The plot is registered in the name of company (transfer of shares is possible).The property falls into residential planning zone K $\alpha$ 6 with 90% building density, 50% coverage, 2 floor...