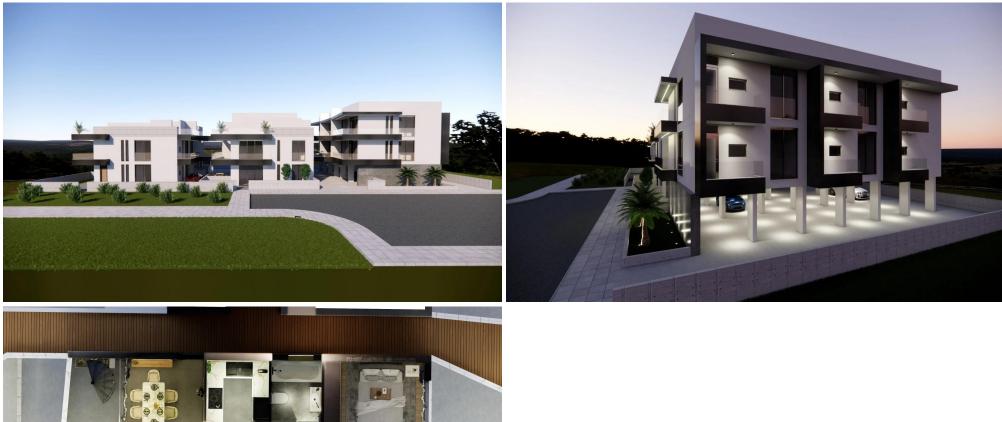

### 2,098m<sup>2</sup> Plot for Sale in Dromolaxia, Larnaca District

Coordinates: 34.879560290523 / 33.589693542044

Reference ID: #SA30248Price details:  $\leq$ 430,000 +VATPlot of land with all the required architectural plans, interior design works and issued Licence from the Department of Town Planning and Housing (Poleodomiki adia) for the development of a complex of 15 apartments divided into three blocks of five apartments each, featuring glass-fronted balconies, ultra-modern architecture, and covered parking for all residents. Just 1.5 kilometers from Larnaca Airport, and a five minute drive to the Larnaca city center.The plot is registered in the name of company (transfer of shares is possible).The property falls into residential planning zone K $\alpha$ 6 with 90% building density, 50% coverage, 2 floor...