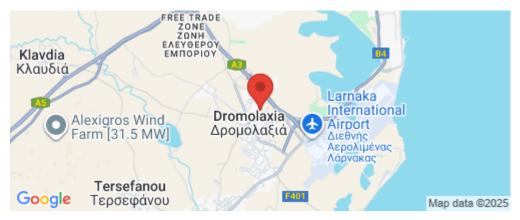

### 2,098m<sup>2</sup> Plot for Sale in Dromolaxia, Larnaca District

Coordinates: 34.879560290523 / 33.589693542044

Reference ID: #SA30248Price details:  $\leq$ 430,000 +VATPlot of land with all the required architectural plans, interior design works and issued Licence from the Department of Town Planning and Housing (Poleodomiki adia) for the development of a complex of 15 apartments divided into three blocks of five apartments each, featuring glass-fronted balconies, ultra-modern architecture, and covered parking for all residents. Just 1.5 kilometers from Larnaca Airport, and a five minute drive to the Larnaca city center.The plot is registered in the name of company (transfer of shares is possible).The property falls into residential planning zone K $\alpha$ 6 with 90% building density, 50% coverage, 2 floor...

Location: Dromolaxia

Region: Larnaca