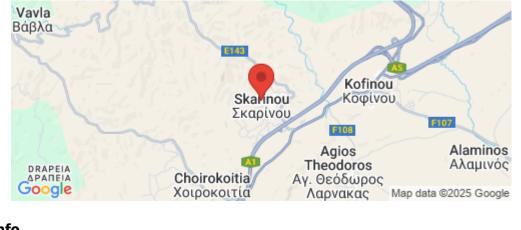

### 20,402m<sup>2</sup> Plot for Sale in Skarinou, Larnaca District

Reference ID: #SA30235Price details: €195,000Agricultural land for sale in Skarinou community , Larnaka district. The land is 100m from the main road and there is a house complex near the property, 500m away from the village. There is a formal letter from the community council to enter the residential zone.

Amenities

Location

Location: Skarinou

Coordinates: 34.822915131665 / 33.352360721753

Region: Larnaca