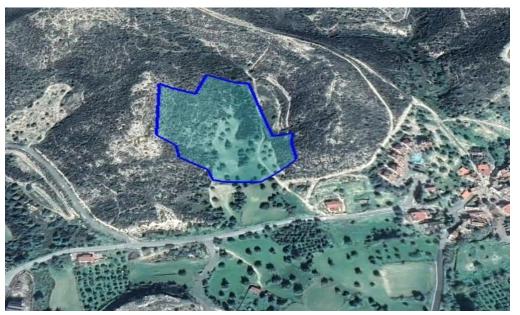

### 20,402m<sup>2</sup> Plot for Sale in Skarinou, Larnaca District

Reference ID: #SA30235Price details: €195,000Agricultural land for sale in Skarinou community , Larnaka district. The land is 100m from the main road and there is a house complex near the property, 500m away from the village. There is a formal letter from the community council to enter the residential zone.

| Property Info | Info Plot / Area Info |       | Additional info  |                |  |
|---------------|-----------------------|-------|------------------|----------------|--|
|               |                       |       | Reference Number | SA30235        |  |
|               | Plot area             | 20402 | Property type    | Land and Plots |  |
|               |                       |       | Condition        | Pre-Owned      |  |
|               |                       |       |                  |                |  |