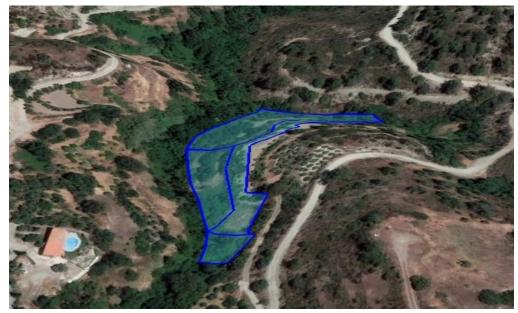

## 5,855m<sup>2</sup> Plot for Sale in Louvaras, Limassol District

Coordinates: 34.838130922582 / 33.045391906258

Reference ID: #SA30022Price details: €96,000 +VATProperties are parcels of land that adjoin each other as a single unit, are irregularly shaped and enclosed.They are approximately 50 meters from a public dirt road.The properties are within the water supply limit, while the rest are necessary services are located in nearby properties within the residential zone.Properties fall within the Urban Planning Zone H2 and H4, with a maximum building factor of 90-50%, coverage of 50-25% on 2 floors, height 8.3 meters.PLUS V.A.T