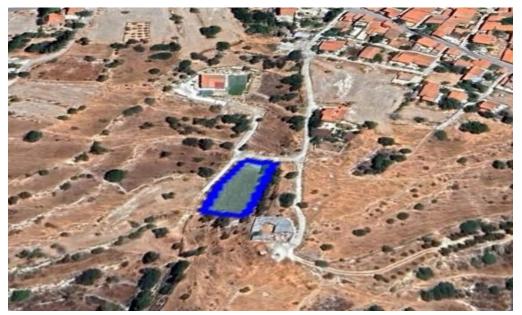

## 970m<sup>2</sup> Plot for Sale in Lofou, Limassol District

Reference ID: #SA29960Price details: €80,000 +VATThe property for sale is a residential plot which lies within the administrative boundaries of Lofou village, in Limassol District. Planing zone: H3Building Coeficient: 60 %Coverage coeficient: 35 %Maximun Floors Allowed: 2Maximun building height: 8,3 mPLUS V.A.T