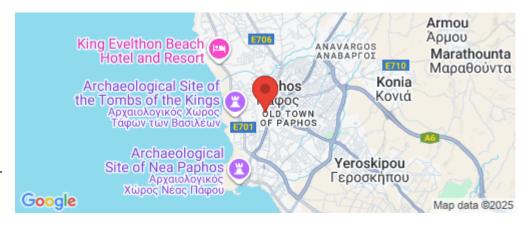

**Location:** Agia Marina Chrysochous Region: **Paphos** 

Coordinates: **34.776067876567** / **32.417521476746** 

Price: €380 000 + VAT

VAT for this property is €19,000 or €72,200. VAT usually is 19%. If it is your first purchase of property, you can have VAT reduced to 5% for the first 150sq.m. of the property.