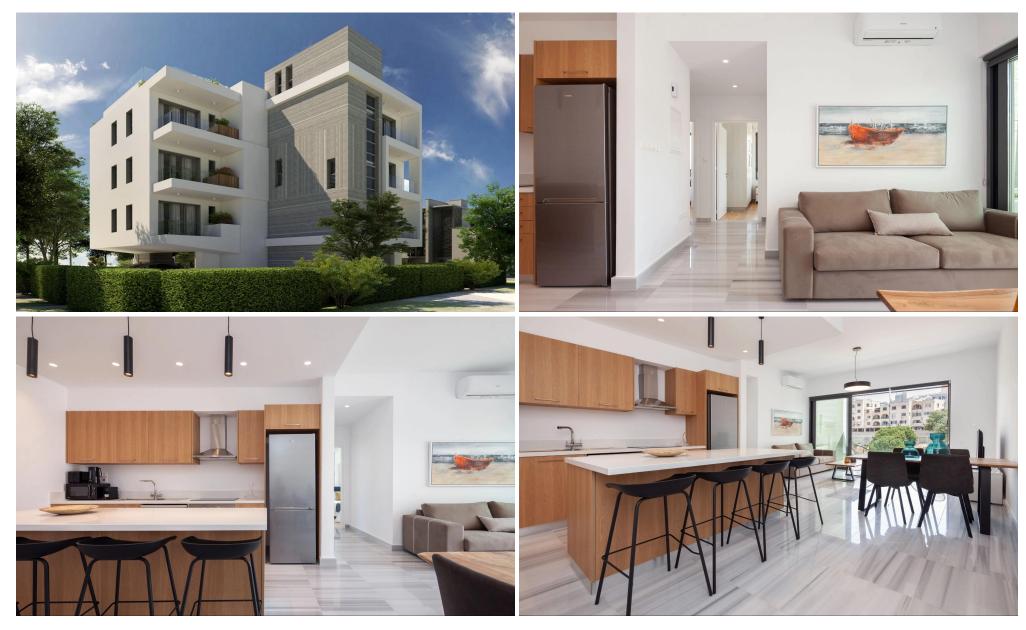

## 2 Bedroom Apartment for Sale in Agia Marina Chrysochous, Paphos District

Reference ID: #SA29911Price details: €380,000 +VATLuxury apartments for sale in Paphos town with fabulous views and exquisite features. Building is located in the heart of the city centre within close proximity to amenities. This contemporary apartment development comprises a fourstorey building with just two apartments on each floor. The uniquely designed one and two-bedroom apartments include a TV room, a state-of-the-art kitchen equipped with the latest modern appliances as well as spacious living areas which open onto a private balcony. Few things beat the amazing rooftop garden and swimming pool located on the fourth floor where residents can soak up the beautiful island sunshine an...