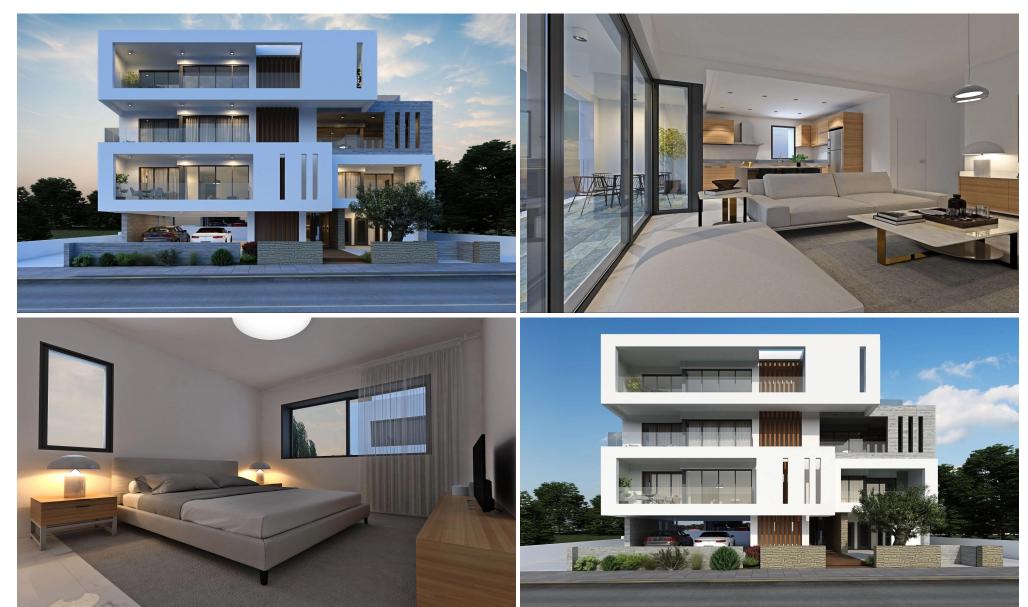

## 2 Bedroom Apartment for Sale in Paphos - Universal

Reference ID: #SA29899Price details: €375,000 +VATDevelopment located in Paphos comprises of one and two bedroom apartments for sale in Paphos, specifically, in the scenic residential area known as 'Universal'. These gorgeous apartments are within close proximity to the city center and just a short walk to amenities such as supermarkets and shops. This immaculate four story building boasts two bedroom apartments for sale on the first floor, two apartments on the second floor (1 one bedroom and 1 two bedroom apartment), and finally, 1 two bedroom apartment for sale on its third floor. A sparkling communal swimming pool occupies its forth floor (roof top) where its residents can sunbath ...