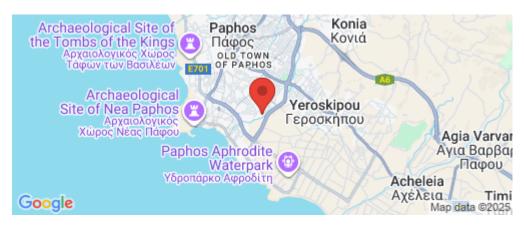

Amenities Location

**Location:** Paphos - Universal Region: **Paphos** 

Coordinates: **34.759059928105** / **32.432031007077** 

Price: €375 000 + VAT

VAT for this property is €18,750 or €71,250. VAT usually is 19%. If it is your first purchase of property, you can have VAT reduced to 5% for the first 150sq.m. of the property.