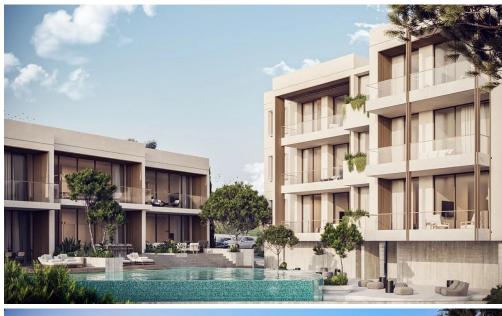

## 2 Bedroom Apartment for Sale in Kapparis, Famagusta District

Reference ID: #SA29741Price details: €255,000 +VATProject situated in Kapparis area, Protaras. The project's main characteristic, is that it has round shape swimming pool with a great pairing of a wide selection of swim-up apartments. A feature which makes this estate unique in many ways. Designed by a nostalgic design theory, a novel spot inside these well-developed landscaped areas is inviting for residents and visitors. Nonetheless, there are cutting-edge design elements, state of the art swimming pool and other shortsighted materials making a statement of extravagance. Available eight 2-bedroom apartments. Covered area 80-84 sq.m. Covered veranda 9-20 sq.m. Uncovered veranda: 9-10 sq.m.P...