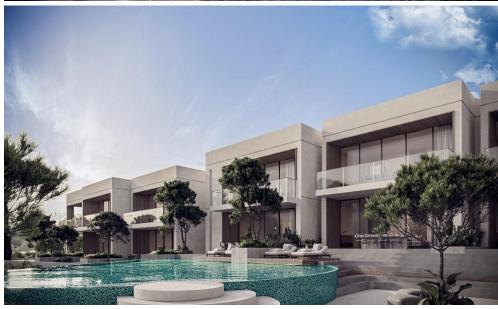

## 2 Bedroom Apartment for Sale in Kapparis, Famagusta District

Reference ID: #SA29741Price details: €255,000 +VATProject situated in Kapparis area, Protaras. The project's main characteristic, is that it has round shape swimming pool with a great pairing of a wide selection of swim-up apartments. A feature which makes this estate unique in many ways. Designed by a nostalgic design theory, a novel spot inside these well-developed landscaped areas is inviting for residents and visitors. Nonetheless, there are cutting-edge design elements, state of the art swimming pool and other shortsighted materials making a statement of extravagance. Available eight 2-bedroom apartments. Covered area 80-84 sq.m. Covered veranda 9-20 sq.m. Uncovered veranda: 9-10 sq.m.P...