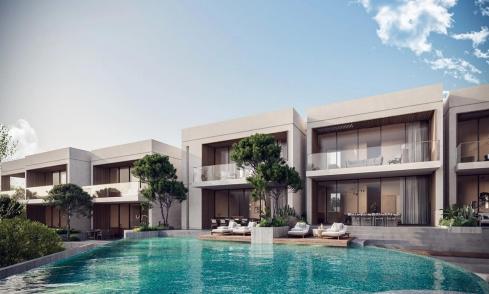

## 2 Bedroom Apartment for Sale in Kapparis, Famagusta District

Reference ID: #SA29741Price details: €255,000 +VATProject situated in Kapparis area, Protaras. The project's main characteristic, is that it has round shape swimming pool with a great pairing of a wide selection of swim-up apartments. A feature which makes this estate unique in many ways. Designed by a nostalgic design theory, a novel spot inside these well-developed landscaped areas is inviting for residents and visitors. Nonetheless, there are cutting-edge design elements, state of the art swimming pool and other shortsighted materials making a statement of extravagance. Available eight 2-bedroom apartments. Covered area 80-84 sq.m. Covered veranda 9-20 sq.m. Uncovered veranda: 9-10 sq.m.P...