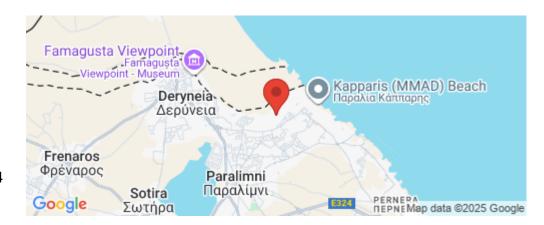

### Amenities Location

**Location:** Kapparis Region: **Famagusta** 

Coordinates: 35.056337632085 / 33.995044384572

Price: €255 000 + VAT

VAT for this property is €12,750 or €48,450. VAT usually is 19%. If it is your first purchase of property, you can have VAT reduced to 5% for the first 150sq.m. of the property.