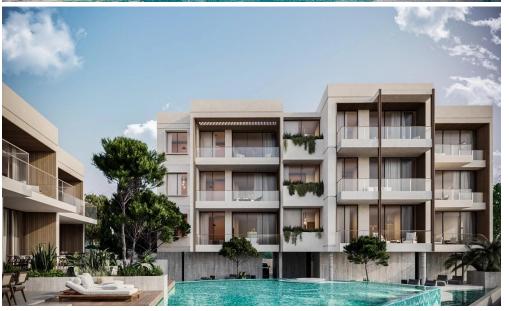

## 2 Bedroom Apartment for Sale in Kapparis, Famagusta District

Reference ID: #SA29741Price details: €255,000 +VATProject situated in Kapparis area, Protaras. The project's main characteristic, is that it has round shape swimming pool with a great pairing of a wide selection of swim-up apartments. A feature which makes this estate unique in many ways. Designed by a nostalgic design theory, a novel spot inside these well-developed landscaped areas is inviting for residents and visitors. Nonetheless, there are cutting-edge design elements, state of the art swimming pool and other shortsighted materials making a statement of extravagance. Available eight 2-bedroom apartments. Covered area 80-84 sq.m. Covered veranda 9-20 sq.m. Uncovered veranda: 9-10 sq.m.P...