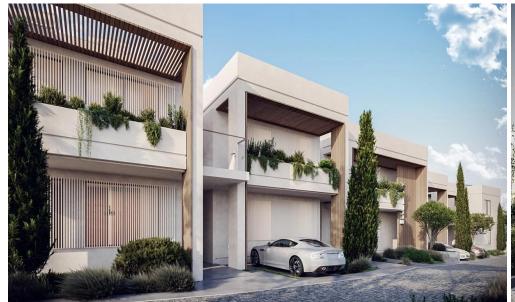

## 2 Bedroom Apartment for Sale in Kapparis, Famagusta District

Reference ID: #SA29741Price details: €255,000 +VATProject situated in Kapparis area, Protaras. The project's main characteristic, is that it has round shape swimming pool with a great pairing of a wide selection of swim-up apartments. A feature which makes this estate unique in many ways. Designed by a nostalgic design theory, a novel spot inside these well-developed landscaped areas is inviting for residents and visitors. Nonetheless, there are cutting-edge design elements, state of the art swimming pool and other shortsighted materials making a statement of extravagance. Available eight 2-bedroom apartments. Covered area 80-84 sq.m. Covered veranda 9-20 sq.m. Uncovered veranda: 9-10 sq.m.P...