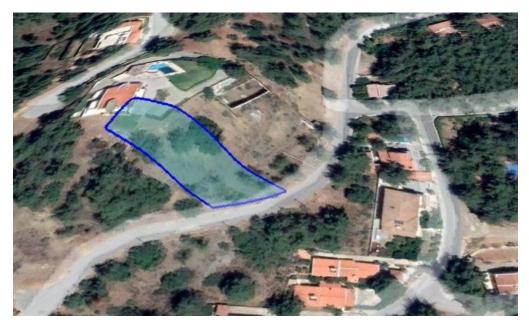

## 1,122m<sup>2</sup> Plot for Sale in Moniatis, Limassol District

Reference ID: #SA29736Price details: €140,000Residential plot in Moniatis village in Limassol District.It is opposite a public green area and is within a short distance of various picturesque villages in the area, nature trails, waterfalls and other places of interest.Planing zone: H5αBuilding Coeficient: 35 %Coverage coeficient: 20 %Maximun Floors Allowed: 2Maximun building height: 8,3 mPLUS V.A.T

| Property Info | Plot / Area Info |      | Additional info  |                |
|---------------|------------------|------|------------------|----------------|
|               |                  |      | Reference Number | SA29736        |
|               | Plot area        | 1122 | Property type    | Land and Plots |
|               |                  |      | Condition        | Pre-Owned      |