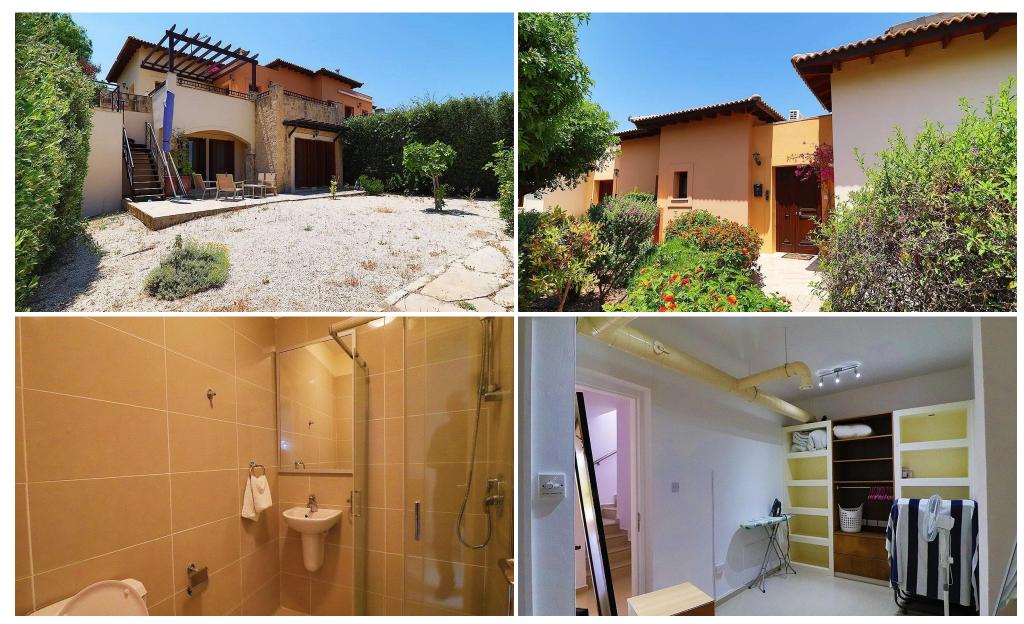

## 2 Bedroom House for Sale in Aphrodite Hills, Paphos District

Reference ID: #SA29728Price details: €485,000This stunning 2/3 Bed townhouse is located in the very upmarket project which has beautiful lush mature gardens, fabulous swimming pool and only a few minutes' walk to the 5-Star amenities of the resort. Entering the property you are greeted to a spacious and airy lounge area with real wood burning open fireplace and full glass wooden doors letting in ample light. To the right you will find a magnificent luxury kitchen and dining room with granite worktops and the latest fitted appliances with again full glass wooden doors leading out to the terraces. Stepping outside you will find a fantastic sweeping veranda with some of the most magnificent...