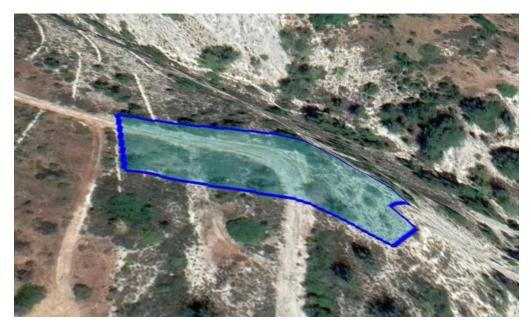

## 2,007m<sup>2</sup> Plot for Sale in Pera Pedi, Limassol District

Reference ID: #SA29675Price details: €48,000 +VATResidential field in Pera Pedi Community in Limassol District located in a quiet and beautiful area.Planning zone: H7Building Coefficient: 0,15Coverage Coefficient: 0,15Maximum Floors Allowed: 2Maximum Building Height: 8,3 mPLUS V.A.T

| Property Info | Plot / Area Info |      | Additional info  |                |
|---------------|------------------|------|------------------|----------------|
|               |                  |      | Reference Number | SA29675        |
|               | Plot area        | 2007 | Property type    | Land and Plots |
|               |                  |      | Condition        | Pre-Owned      |