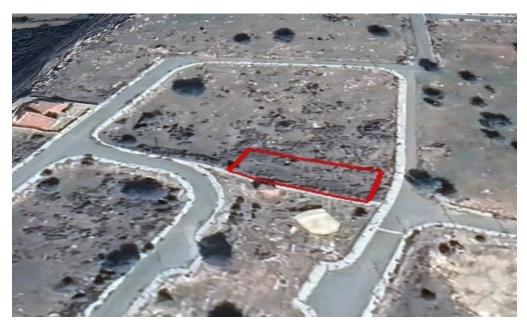

## 866m<sup>2</sup> Plot for Sale in Pissouri, Limassol District

Reference ID: #SA29635Price details: €145,000 +VATThis asset is a plot in Pissouri, Limassol.The immediate area comprises of residential developments and undeveloped parcels of land.The asset is covered by all utility services (water, electricity and telecommunication).The asset falls within tourist planning zone T3γ with 25% building density, 20% coverage, in 3 floors and a maximum height of 13m.PLUS V.A.T